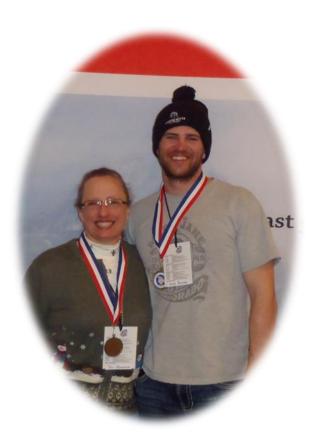

On Saturday, Kyle participated in the snowboard race. He had a great time on his first run which earned him a first place gold medal in his age group. Way to go Kyle!

That evening, during the awards banquet, I was rewarded with a first place gold medal in my age bracket. I was thrilled since I had never received first place. I was honored to place the gold medal around Kyle's neck. He had no idea that he did so well! We want you back next year! Congratulations to all of our racers! This was the first year that we had almost all of our members participate in the races. Omaha placed 7<sup>th</sup> out of nine participating clubs. Thank you all for making at least one run!