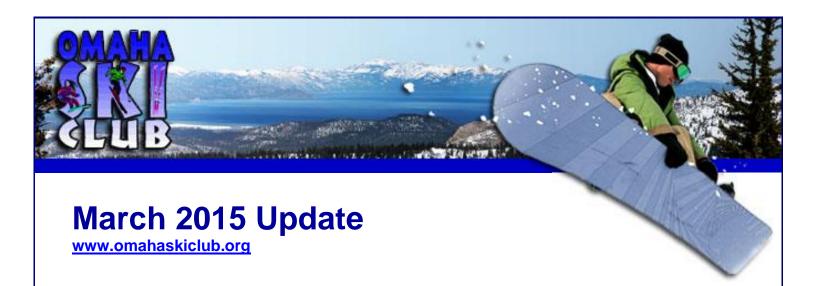

# Crested Butte Trip January 25-February 1, 2015

Thirteen members of the Omaha Ski Club joined with eight other clubs for the Flatlands Ski Association (FSA) week in Crested Butte CO. Approximately 350 people were there. Our members drove out early, giving us extra days to ski before the FSA events. Our lodging was at the Grand Lodge which was walking distance to the slopes and very close to the shuttle to go downtown. It had a spacious outdoor hot tub and pool which was where we gathered after the day on the slopes.

Monday the 26th, we were up early and ready to check out the conditions. There definitely was a lack of snow here. There was an adequate base, but the brown was showing around the edges. We would have liked to check out some of the trees, but didn't dare to. We enjoyed sunny skies, warm temperatures and well groomed runs. We had plenty of time to practice our short radius