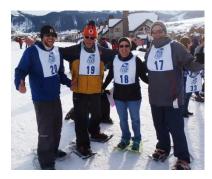

The snowshoe Team Relay Race was on Thursday afternoon. Omaha had only one team consisting of Kyle and Dave Burden, Teri Hammon and Joe Reitman. Our team placed last! It was all about the fun since we don't practice snowshoeing during the season. We did have a great time!

On Saturday, Kyle participated in the snowboard race. He had a great time on his first run which earned him a first place gold medal in his age group. Way to go Kyle!

That evening, during the awards banquet, I was rewarded with a first place gold medal in my age bracket. I was thrilled since I had never received first place. I was honored to place the gold medal around Kyle's neck. He had no idea that he did so well! We want you back next year! Congratulations to all of our racers! This was the first year that we had almost all of our members participate in the races. Omaha placed 7<sup>th</sup> out of nine participating clubs. Thank you all for making at least one run!