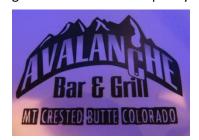

# Crested Butte Trip January 25-February 1, 2015

Thirteen members of the Omaha Ski Club joined with eight other clubs for the Flatlands Ski Association (FSA) week in Crested Butte CO. Approximately 350 people were there. Our members drove out early, giving us extra days to ski before the FSA events. Our lodging was at the Grand Lodge which was walking distance to the slopes and very close to the shuttle to go downtown. It had a spacious outdoor hot tub and pool which was where we gathered after the day on the slopes.

Monday the 26th, we were up early and ready to check out the conditions. There definitely was a lack of snow here. There was an adequate base, but the brown was showing around the edges. We would have liked to check out some of the trees, but didn't dare to. We enjoyed sunny skies, warm temperatures and well groomed runs. We had plenty of time to practice our short radius