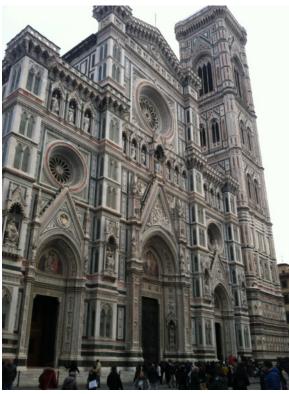

Our last skiing day was Friday, the 18th. This was another clear and cool day with moderate winds. We stuck to the main runs near and to the east of Selva and had a relaxing day in nice conditions.

On Saturday, the 19th, we both caught a bus to Florence for the 3-day tour extension. This extension was set up for those skiers who wanted to see tourist attractions in a nearby city. We stayed at a large hotel on the old city part of Florence and saw lots of unusual ancient buildings, museums, old paintings and statues. We spent the next two days touring Florence and also did a little shopping for souvenirs.