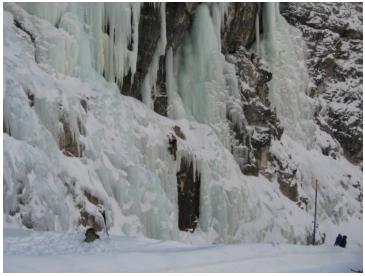

The following day, Tuesday the 15th, had continued cool and clear weather. We skied east towards Cortina to the nearby Corvara and Castello areas and back. We were able to use a horse-drawn rope tow and saw ice climbers on a frozen waterfall.