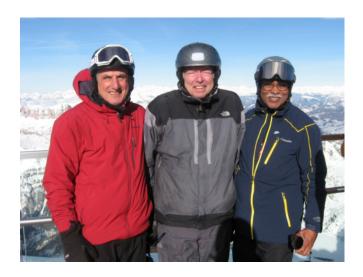

### Selva Val Gardena 2019

Two Omaha Ski Club members, Ben and Mark, participated in this season's Chicago Metropolitan Ski Council (CMSC) Europe ski trip to Selva Val Gardena, Italy, and the extension to Florence, Italy, from Friday, January 11th to Tuesday, January 22nd. Selva is in far northeastern Italy near the Austrian border (red marking on map at right). It's part of a network of many ski areas in the Italian Dolomites section of the southern Alps. Some of the areas are interconnected and some are not. We spent six days skiing, on January 13th through the 18th; we spent the 19th through the 21st in Florence and flew back on the 22nd. CMSC is a group of over 70 ski clubs; 75 of their members, including the two Omaha Ski Club skiers, were on the trip. The group stayed in the large and pleasant Oswald hotel while in Selva.

Ben Novograd