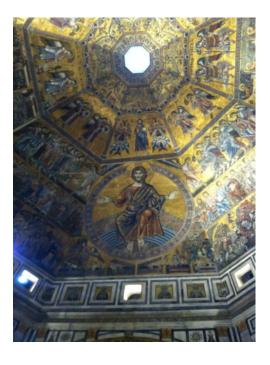

Our last skiing day was Friday, the 18th. This was another clear and cool day with moderate winds. We stuck to the main runs near and to the east of Selva and had a relaxing day in nice conditions.

On Saturday, the 19th, we both caught a bus to Florence for the 3-day tour extension. This extension was set up for those skiers who wanted to see tourist attractions in a nearby city. We stayed at a large hotel on the old city part of Florence and saw lots of unusual ancient buildings, museums, old paintings and statues. We spent the next two days touring Florence and also did a little shopping for souvenirs.