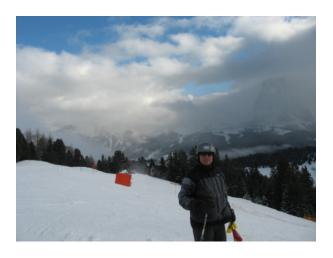

We began our first skiing day, Sunday the 13th, with variably cloudy conditions. We stayed in the local area. The snow conditions were fairly good – the area got some new snow the previous evening and also the following evening. The ski area did a good job of grooming the slopes, but the heavy crowds did cause some icy slopes and small moguls by the middle of the afternoon. That night, and every following night, we had dinner at the hotel; it was included in the price of the trip. Breakfast at the hotel was also included.

The following day, Monday the 14th had excellent weather - mostly clear and cool. We used the services of a local ski school guide to lead us through the one of the two local "Sellaronda" circuits of lifts and ski areas. We covered a lot of terrain and had a long, tiring and successful ski day.