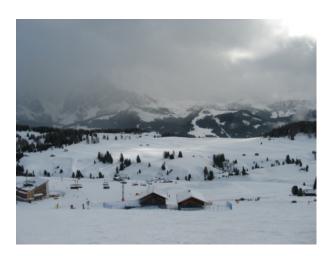

Selva is in the South Tyrol province of Italy, which was originally part of Austria until after the end of World War I. Due to that history, many people in the area speak German as well as Italian. The local signs were all in Italian and German with a little English added for the tourists. The town was busy and fairly crowded. We took a short bus ride to the nearby gondola each morning.

We skied six days at several of the local ski areas in a wide variety of weather and snow conditions. As on past CMSC Europe trips, we spent most of the time skiing with a group of experienced people who were primarily advanced skiers. We used a local ski school guide on Monday, the 14th and Wednesday, the 16th to help us navigate the complex system of local lifts and ski areas.