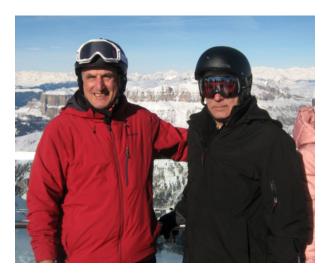

### Selva Val Gardena 2019

Two Omaha Ski Club members, Ben and Mark, participated in this season's Chicago Metropolitan Ski Council (CMSC) Europe ski trip to Selva Val Gardena, Italy, and the extension to Florence, Italy, from Friday, January 11th to Tuesday, January 22nd. Selva is in far northeastern Italy near the Austrian border (red marking on map at right). It's part of a network of many ski areas in the Italian Dolomites section of the southern Alps. Some of the areas are interconnected and some are not. We spent six days skiing, on January 13th through the 18th; we spent the 19th through the 21st in Florence and flew back on the 22nd. CMSC is a group of over 70 ski clubs; 75 of their members, including the two Omaha Ski Club skiers, were on the trip. The group stayed in the large and pleasant Oswald hotel while in Selva.

Ben Novograd