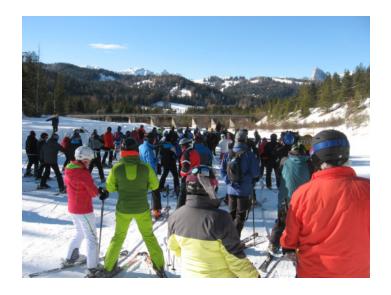

We skied six days at several of the local ski areas in a wide variety of weather and snow conditions. As on past CMSC Europe trips, we spent most of the time skiing with a group of experienced people who were primarily advanced skiers. We used a local ski school guide on Monday, the 14th and Wednesday, the 16th to help us navigate the complex system of local lifts and ski areas.

The following day, Monday the 14th had excellent weather - mostly clear and cool. We used the services of a local ski school guide to lead us through the one of the two local "Sellaronda" circuits of lifts and ski areas. We covered a lot of terrain and had a long, tiring and successful ski day.