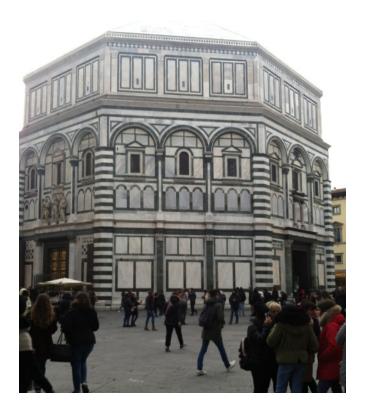

Our last skiing day was Friday, the 18th. This was another clear and cool day with moderate winds. We stuck to the main runs near and to the east of Selva and had a relaxing day in nice conditions.

On Saturday, the 19th, we both caught a bus to Florence for the 3-day tour extension. This extension was set up for those skiers who wanted to see tourist attractions in a nearby city. We stayed at a large hotel on the old city part of Florence and saw lots of unusual ancient buildings, museums, old paintings and statues. We spent the next two days touring Florence and also did a little shopping for souvenirs.