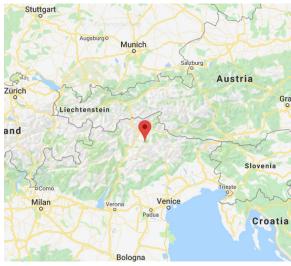

### Selva Val Gardena 2019

Two Omaha Ski Club members, Ben and Mark, participated in this season's Chicago Metropolitan Ski Council (CMSC) Europe ski trip to Selva Val Gardena, Italy, and the extension to Florence, Italy, from Friday, January 11th to Tuesday, January 22nd. Selva is in far northeastern Italy near the Austrian border (red marking on map at right). It's part of a network of many ski areas in the Italian Dolomites section of the southern Alps. Some of the areas are interconnected and some are not. We spent six days skiing, on January 13th through the 18th; we spent the 19th through the 21st in Florence and flew back on the 22nd. CMSC is a group of over 70 ski clubs; 75 of their members, including the two Omaha Ski Club skiers, were on the trip. The group stayed in the large and pleasant Oswald hotel while in Selva.