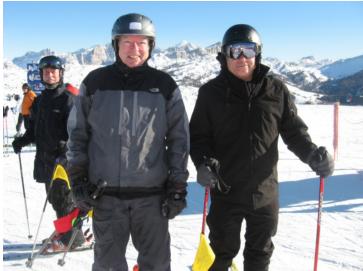

### Selva Val Gardena 2019

Two Omaha Ski Club members, Ben and Mark, participated in this season's Chicago Metropolitan Ski Council (CMSC) Europe ski trip to Selva Val Gardena, Italy, and the extension to Florence, Italy, from Friday, January 11th to Tuesday, January 22nd. Selva is in far northeastern Italy near the Austrian border (red marking on map at right). It's part of a network of many ski areas in the Italian Dolomites section of the southern Alps. Some of the areas are interconnected and some are not. We spent six days skiing, on January 13th through the 18th; we spent the 19th through the 21st in Florence and flew back on the 22nd. CMSC is a group of over 70 ski clubs; 75 of their members, including the two Omaha Ski Club skiers, were on the trip. The group stayed in the large and pleasant Oswald hotel while in Selva.

Ben Novograd