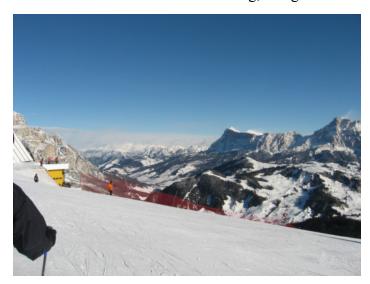

### Selva Val Gardena 2019

Two Omaha Ski Club members, Ben and Mark, participated in this season's Chicago Metropolitan Ski Council (CMSC) Europe ski trip to Selva Val Gardena, Italy, and the extension to Florence, Italy, from Friday, January 11th to Tuesday, January 22nd. Selva is in far northeastern Italy near the Austrian border (red marking on map at right). It's part of a network of many ski areas in the Italian Dolomites section of the southern Alps. Some of the areas are interconnected and some are not. We spent six days skiing, on January 13th through the 18th; we spent the 19th through the 21st in Florence and flew back on the 22nd. CMSC is a group of over 70 ski clubs; 75 of their members, including the two Omaha Ski Club skiers, were on the trip. The group stayed in the large and pleasant Oswald hotel while in Selva.

Selva is in the South Tyrol province of Italy, which was originally part of Austria until after the end of World War I. Due to that history, many people in the area speak German as well as Italian. The local signs were all in Italian and German with a little English added for the tourists. The town was busy and fairly crowded. We took a short bus ride to the nearby gondola each morning.