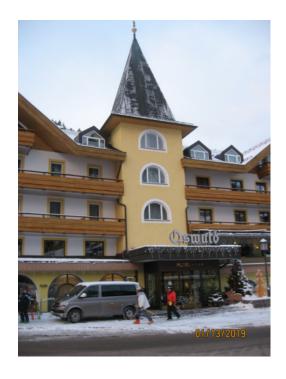

Getting to Selva was time-consuming. Ben began the process with a one-hour flight on American from Omaha to Chicago's O'Hare airport; Mark drove from Colorado Springs to Denver and then had a 2-hour United flight to Chicago. Once at O'Hare, we picked up our luggage, did a bag drag to terminal 1 where we met the rest of the CMSC skiers, then checked in again at Lufthansa. We then got a 9-hour flight to Munich and then a 5-hour bus ride to Selva. Along the way, we shifted time zones; Italy is 7 hours ahead of Omaha and 8 hours ahead of Colorado. We didn't get to Selva until 8 in the evening and had a late dinner at 9. Our room had a nice view.